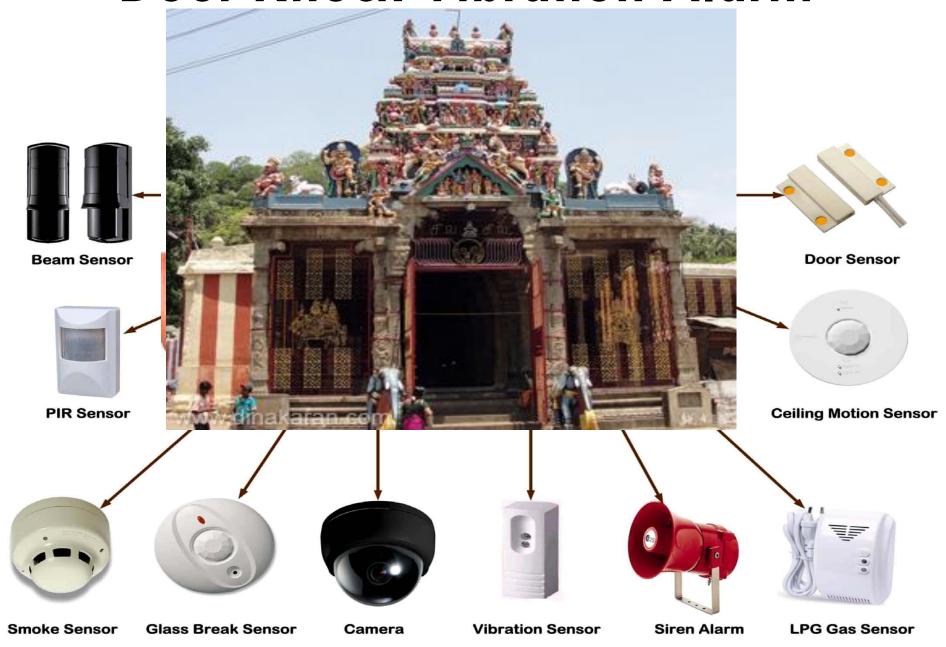

#### **Door Knock Vibration Alarm**

**Beam Sensor** 

PIR (Passive Infrared Sensor)

Smoke Sensor

Glass Break Sensor

CC TV Camera

Vibration Sensor

**Door Sensor** 

Ceiling Motion Sensor

Safety sensors

LPG Gas Sensor

Siren Alarm

**CC TV Monitor** 