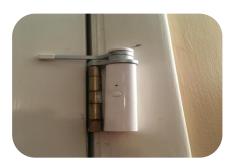

#### **Door Knock Vibration Alarm**

**Beam Sensor** 

PIR (Passive Infrared Sensor)

Smoke Sensor

Glass Break Sensor

CC TV Camera

Vibration Sensor

**Door Sensor** 