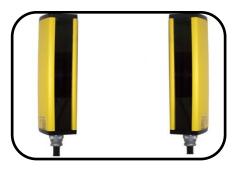

#### **Door Knock Vibration Alarm**

**Beam Sensor** 

PIR (Passive Infrared Sensor)

Smoke Sensor

Glass Break Sensor

CC TV Camera

Vibration Sensor

**Door Sensor** 