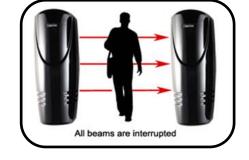

#### **Door Knock Vibration Alarm**

**Beam Sensor** 

PIR (Passive Infrared Sensor)

Smoke Sensor

Glass Break Sensor

CC TV Camera

Vibration Sensor

**Door Sensor** 